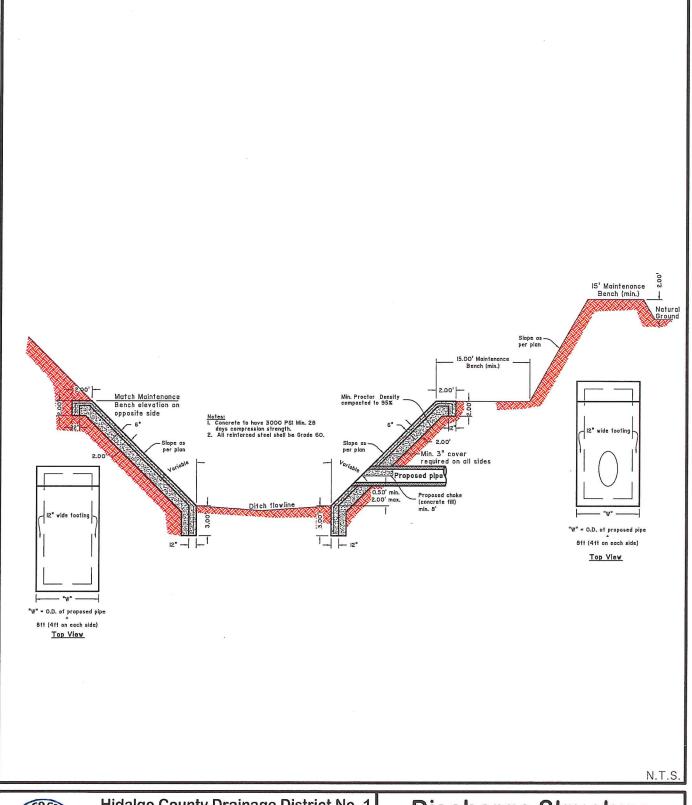

|
| HIDALGO COUNTY DRAINAGE<br>DISTRICT NO 1 – REVIEWER                                                                                                                                                                                                                                                                                    | APPROVAL FROM HIDALGO COUNTY DRAINAGE DISTRICT NO 1    |
| Initial & Date                                                                                                                                                                                                                                                                                                                         | Raul E. Sesin, PE, CFM – District General Manager Date |

Revised: 01/31/2023





## Hidalgo County Drainage District No. 1

902 N. Doolittle Edinburg, Texas 78542 Off: (956)292-7080 Fax: (956)292-7089

## Discharge Structure Detail

Reviewed By: J.N.S.

Date: January 2016